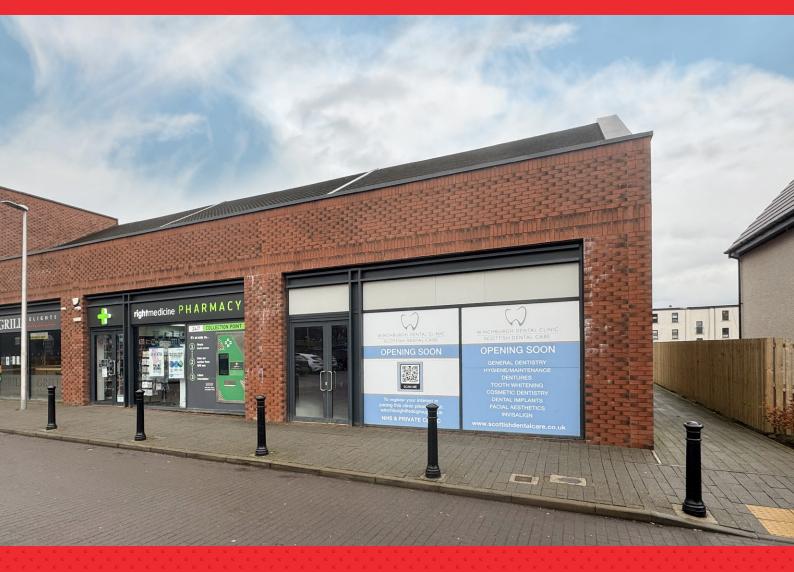

# UNIT A4, CANAL ROAD, WINCHBURGH, BROXBURN EH52 6FD

### LOCATION

The subjects are located in the new town centre area of Winchburgh approximately 7 miles West of the Edinburgh City outskirts. The units are situated at the corner of Canal View and Linlithgow Road (B9080) one of the principal arterial routes through Winchburgh. Adjacent retail businesses include Sainsbury's, Domino's Pizza & Rightmedicine Pharmacy.

### DESCRIPTION

The unit is on ground floor only and in shell condition, with a shopfront already in place.