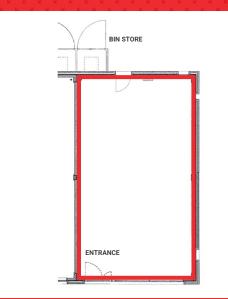

### DESCRIPTION

The unit is on ground floor only and in shell condition, with a shopfront already in place.

### ACCOMMODATION

The shop extends to approx 1,037 sq ft (96 sq m).