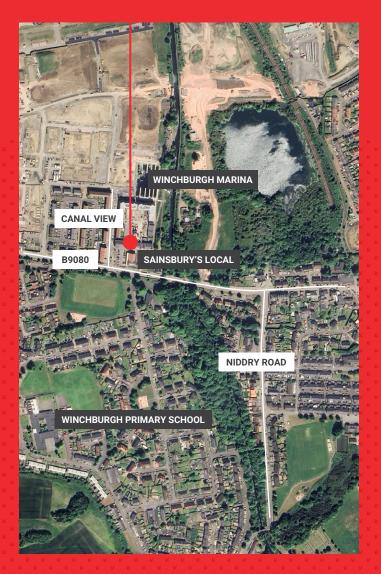

### LOCATION

The subjects are located in the new town centre area of Winchburgh approximately 7 miles West of the Edinburgh City outskirts. The units are situated at the corner of Canal View and Linlithgow Road (B9080) one of the principal arterial routes through Winchburgh. Adjacent retail businesses include Sainsbury's, Domino's Pizza & Rightmedicine Pharmacy.