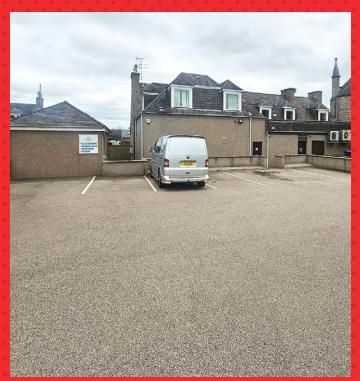

### **DESCRIPTION**

The property is a traditional granite 2 story building with retail / showroom on the ground, and an office above. There is a standalone store at the side, and parking for 9 cars.