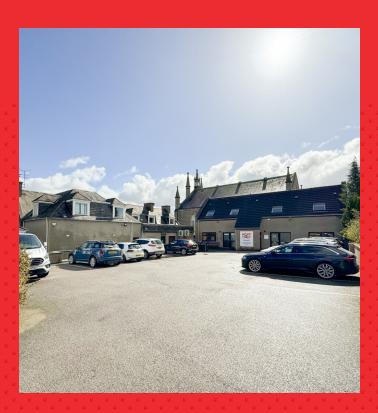

### **DESCRIPTION**

The property is a traditional granite 2 story building with retail / showroom on the ground, and an office above. There is a standalone store at the side, and parking for 9 cars.