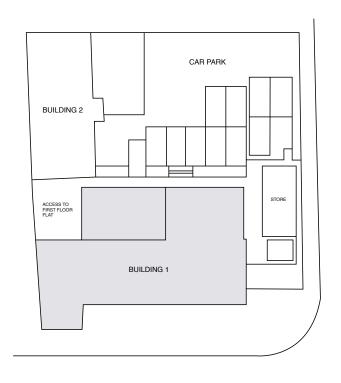

### **DESCRIPTION**

The property is a traditional granite 2 story building with retail / showroom on the ground, and an office above. There is a standalone store at the side, and parking for 9 cars.

### **FLOOR AREAS**

| Ground floor:               | 3,000 sq ft   | (287.7 sq m)    |
|-----------------------------|---------------|-----------------|
| First floor office: Lk k    | 726 sq ft 👢 👢 | (67 sq m)       |
| Side store: K K K K K K K K | _300 sq ft    | ∠ (27 sq m) ∠ × |