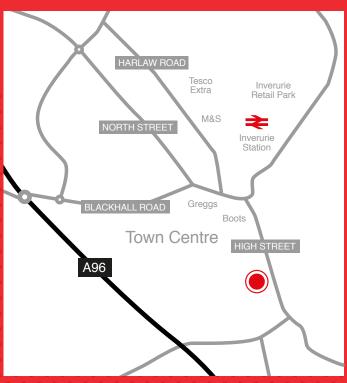

## **LOCATION**

The subjects are located within the town of Inverurie, 16 miles north west of Aberdeen. The town serves a major service and employment centre for the Aberdeenshire area and, in addition, is a popular commuter town to the city. The population is around 15,000 people. The town is accessed via the A96 and accordingly is easily accessible from the main Aberdeen to Inverness route.

The property is located on the main High Street as you enter the town from the south. Nearby occupiers include **Factory Direct Furniture**, **Trophy Centre** and **Midnight Elegance Wedding Dress Shop**.