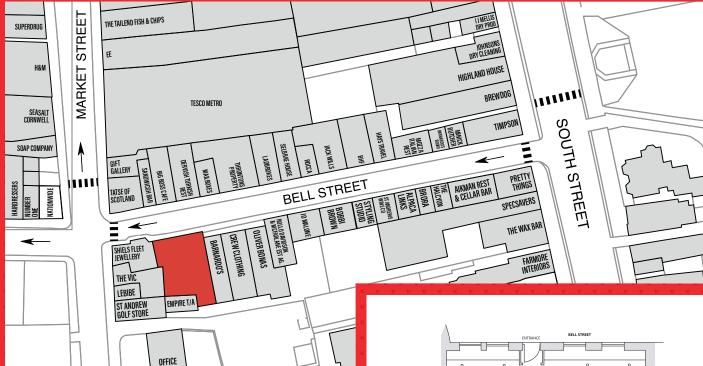

The town lies approximately 13 miles south of Dundee and 40 miles north-east of Edinburgh.

The subjects are located on Bell Street close to its junction with Market Street. Occupiers represented in the nearby vicinity include H&M, Oliver Bonas, Jack Wills, Bobbi Brown and Jo Malone.