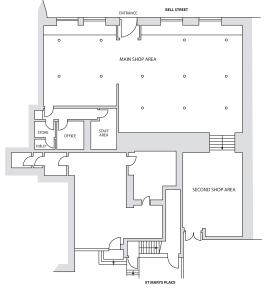

#### DESCRIPTION

The subjects comprise a retail unit arranged over ground floor only. The unit extends to the following approximate areas:

| Gross Frontage | 58 ft 9 ins (17.89 m)     |
|----------------|---------------------------|
| Average Depth  | 39 ft 1 ins 🐂 (11.9 m) 🖉  |
| Ground Floor   | 2,442 sq ft 🔹 (226.9 sq i |