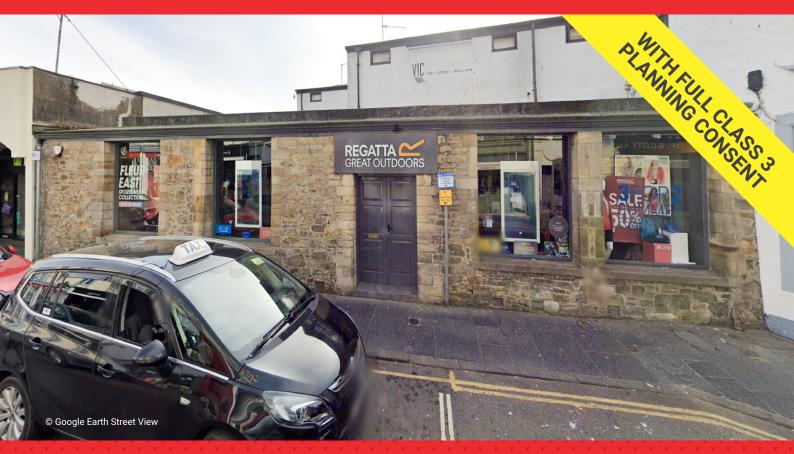

# 2A BELL STREET, ST ANDREWS

#### DESCRIPTION

The subjects comprise a retail unit arranged over ground floor only. The unit extends to the following approximate areas:

| Gross Frontage | 58 ft 9 ins (17.89 m)     |
|----------------|---------------------------|
| Average Depth  | 39 ft 1 ins 🐂 (11.9 m) 🖉  |
| Ground Floor   | 2,442 sq ft 🔹 (226.9 sq i |

## PLANNING

The shop has Class 1 and full Class 3 restaurant planning consent.