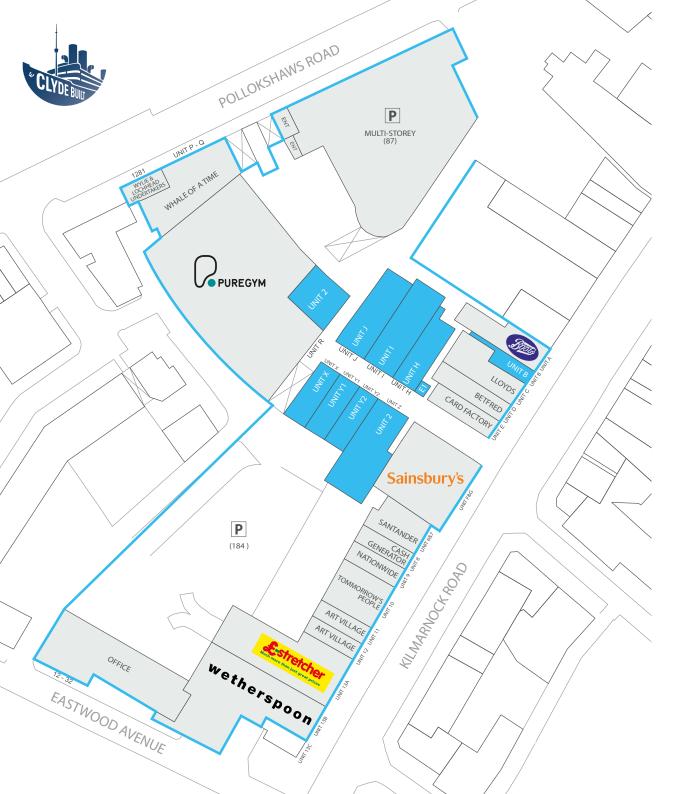

| UNIT                  | AREA SQ FT     | AREA SQ M  |
|-----------------------|----------------|------------|
| INTERNAL UNITS        |                |            |
| UNIT 2                | 2,180          | 203        |
| E1 (KIOSK)            | 279            | 26         |
| H<br>H (1ST FLOOR)    | 1,848<br>948   | 172<br>88  |
| l<br>I (1ST FLOOR)    | 3,421<br>2,766 | 318<br>257 |
| J<br>J (1ST FLOOR)    | 2,748<br>978   | 255<br>91  |
| Х                     | 1,510          | 140        |
| Y1                    | 2,224          | 207        |
| Y2                    | 2,221          | 206        |
| KILMARNOCK ROAD UNITS |                |            |
| В                     | 660            | 61         |

## Sainsbury's