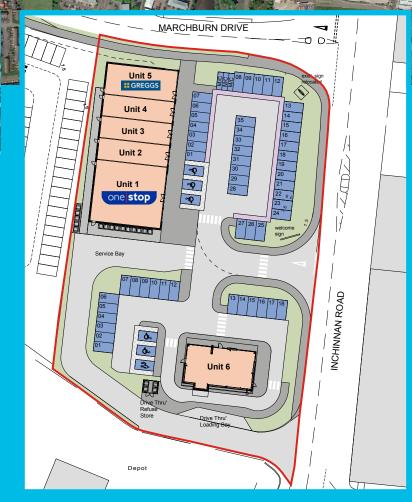

#### **DESCRIPTION**

The subjects comprise a new build, single story retail terrace with dedicated parking for 38 vehicles in phase 1. Phase 2 will have a further 21 spaces.

The units have the following approximate areas:

| UNIT                  | area sq ft  | area sq m  | rental pa               |
|-----------------------|-------------|------------|-------------------------|
| Unit 1                | 3,014 sq ft | 280 sq m   | Under Offer to one stop |
| Unit 2                | 1,049 sq ft | 97.5 sq m  | £22,000 pa              |
| Unit 3                | 1,049 sq ft | 97.5 sq m  | £22,000 pa              |
| Unit 4                | 1,049 sq ft | 97.5 sq m  | £22,000 pa              |
| Unit 5                | 1,498 sq ft | 139.2 sq m | Under Offer to #GREGGS  |
| Unit 6/<br>Drive Thru | 1,800 sq ft | 167.2 sq m | Rent on application     |

#### PLANNING

The landlord has applied for Class 1, Class 2, Class 3 and Sui Generis (Hot Food) uses.