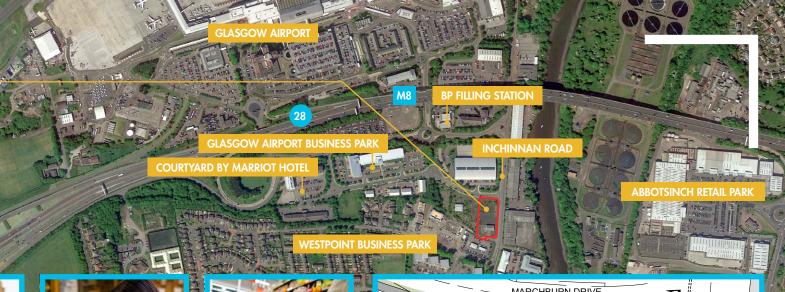

#### LOCATION

Paisley is Scotland's largest town with a catchment of over 170,000 people, lying 11 miles west of Glasgow.

The development is located on the busy Inchinnan Road, the main artery linking Paisley to Glasgow Airport. Glasgow airport is a 1 minute drive away and Paisley Town Centre is a 5 minute drive.

#### **DEMOGRAPHICS**

The area is a mix of the airport, industrial, offices and dense residential. There are 180 new homes being built by Keepmoat Homes immediately adjacent to the site. The neighbouring Glasgow Airport Business Park will have approximately 1,100 staff when fully let. There is also a 170 bed Courtyard by Marriot Hotel adjacent.