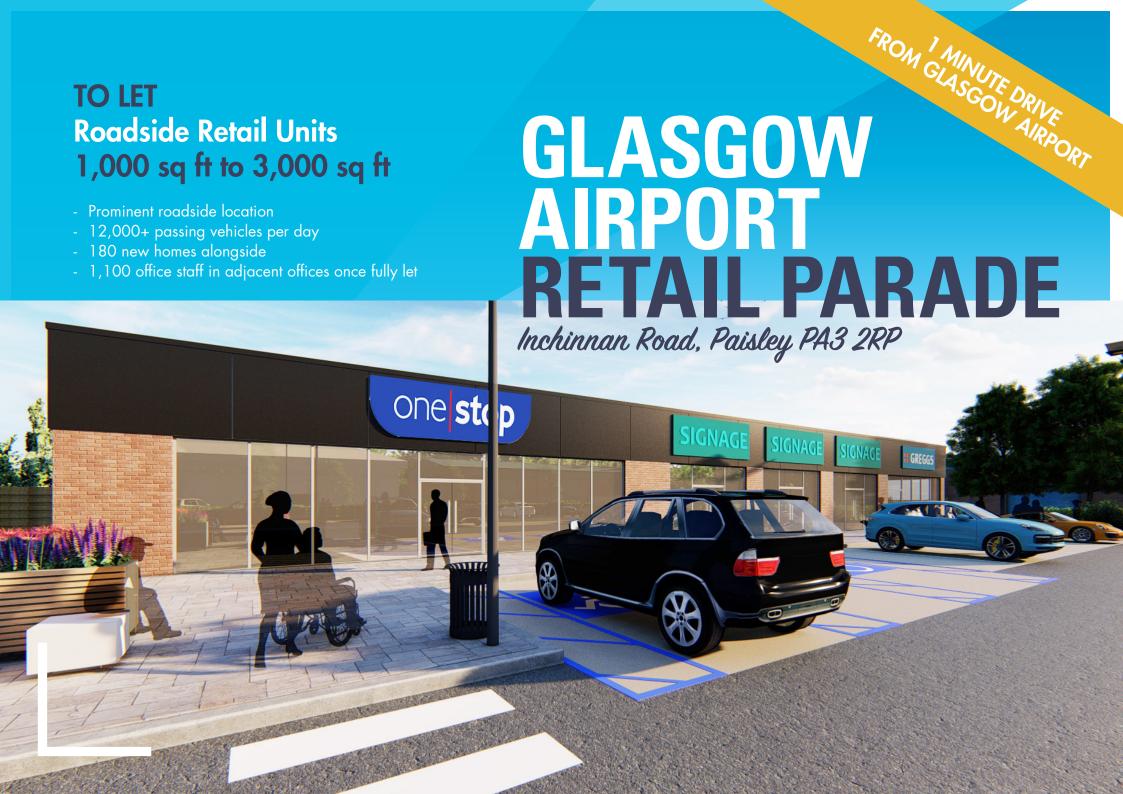

## RETAIL PARADE Inchinnan Road, Paisley PA3 2RP

#### LOCATION

Paisley is Scotland's largest town with a catchment of over 170,000 people, lying 11 miles west of Glasgow.

The development is located on the busy Inchinnan Road, the main artery linking Paisley to Glasgow Airport. Glasgow airport is a 1 minute drive away and Paisley Town Centre is a 5 minute drive.

#### **DESCRIPTION**

The subjects comprise a new build, single story retail terrace with dedicated parking for 38 vehicles in phase 1. Phase 2 will have a further 21 spaces.

The units have the following approximate areas:

| UNIT                  | area sq ft  | area sq m  | rental pa               |
|-----------------------|-------------|------------|-------------------------|
| Unit 1                | 3,014 sq ft | 280 sq m   | Under Offer to one stop |
| Unit 2                | 1,049 sq ft | 97.5 sq m  | £22,000 pa              |
| Unit 3                | 1,049 sq ft | 97.5 sq m  | £22,000 pa              |
| Unit 4                | 1,049 sq ft | 97.5 sq m  | £22,000 pa              |
| Unit 5                | 1,498 sq ft | 139.2 sq m | Under Offer to #GREGGS  |
| Unit 6/<br>Drive Thru | 1,800 sq ft | 167.2 sq m | Rent on application     |