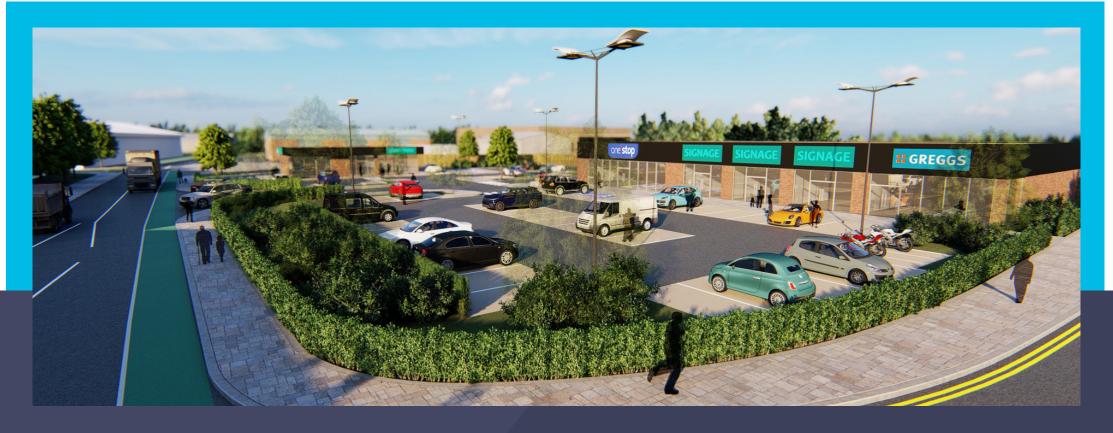

#### **DESCRIPTION**

The subjects comprise a new build, single story retail terrace with dedicated parking for 38 vehicles in phase 1. Phase 2 will have a further 21 spaces.

The units have the following approximate areas: