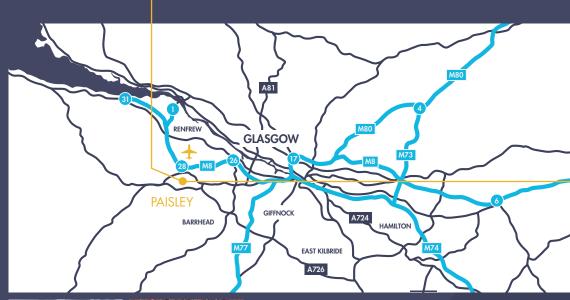

#### LOCATION

Paisley is Scotland's largest town with a catchment of over 170,000 people, lying 11 miles west of Glasgow.

The development is located on the busy Inchinnan Road, the main artery linking Paisley to Glasgow Airport. Glasgow airport is a 1 minute drive away and Paisley Town Centre is a 5 minute drive.