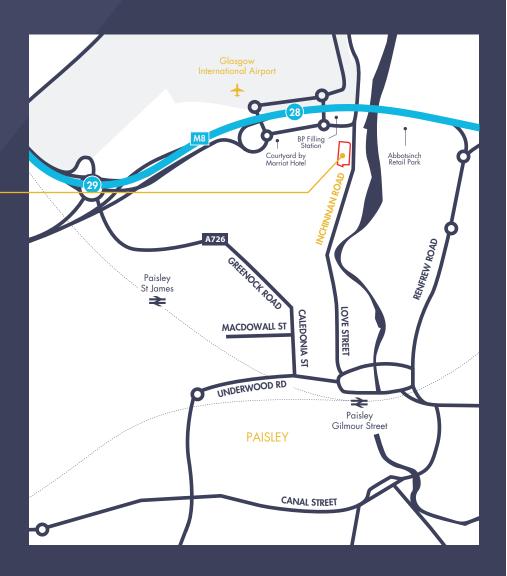

#### LOCATION

Paisley is Scotland's largest town with a catchment of over 170,000 people, lying 11 miles west of Glasgow.

The development is located on the busy Inchinnan Road, the main artery linking Paisley to Glasgow Airport. Glasgow airport is a 1 minute drive away and Paisley Town Centre is a 5 minute drive.

#### **DEMOGRAPHICS**

The area is a mix of the airport, industrial, offices and dense residential. There are 180 new homes being built by Keepmoat Homes immediately adjacent to the site. The neighbouring Glasgow Airport Business Park will have approximately 1,100 staff when fully let. There is also a 170 bed Courtyard by Marriot Hotel adjacent.