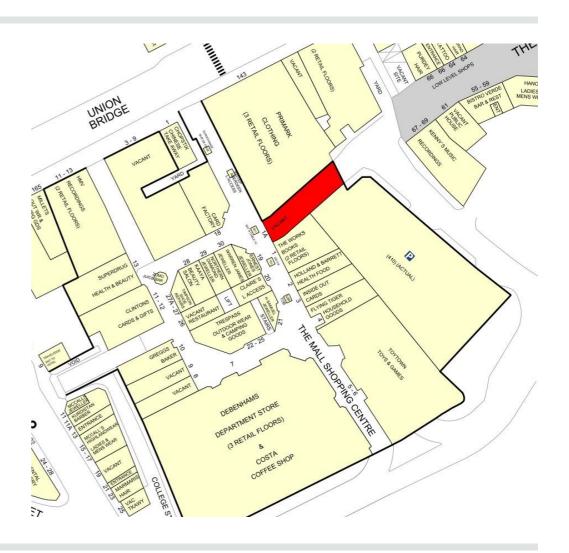

#### Location

Aberdeen is Scotland's third largest city and is within a 3 hour drive time from both Glasgow and Edinburgh.

The Trinity Centre is ideally situated off the main thoroughfare of Union Street, the city's prime retail parade. The centre comprises of around 34 retail units anchored by **Primark** and Debenhams. Other retailers within the scheme include, The Works, Greggs and Superdrug.

# **Description**

The subject property is situated on ground floor of the Trinity Centre situated between Primark and The Works.

The property is a glazed frontage retail unit ready for immediate occupation.