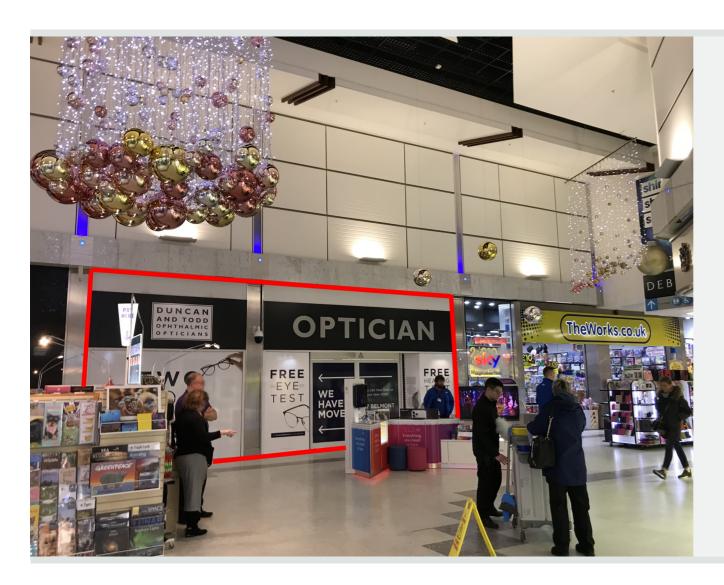

Prominent retail unit

Located between **Primark** and **The Works** 

Asking rent of £35,000 per annum No service charge applicable 410 car parking spaces

TO LET

# **Description**

The subject property is situated on ground floor of the Trinity Centre situated between Primark and The Works.

The property is a glazed frontage retail unit ready for immediate occupation.