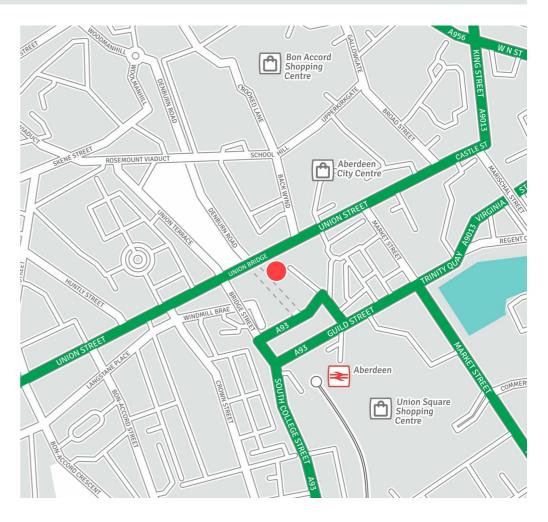

#### Location

Aberdeen is Scotland's third largest city and is within a 3 hour drive time from both Glasgow and Edinburgh.

The Trinity Centre is ideally situated off the main thoroughfare of Union Street, the city's prime retail parade. The centre comprises of around 34 retail units anchored by **Primark** and Debenhams. Other retailers within the scheme include, The Works, Greggs and Superdrug.